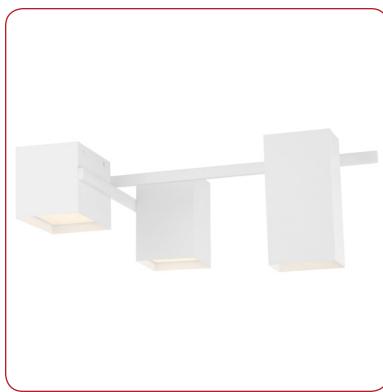

Model No :: 52180LEDD-MWH/ACR

Name :: Madrid

| Project Name :: |  |
|-----------------|--|
| Location ::     |  |
| Туре ::         |  |
| Quantity ::     |  |
| Notes ::        |  |

#### **Product Information**

Product ID :: 52180

UPC Code :: 641594235098
Mounting Type :: Ceiling
Finish :: Matte White (MWH)
Diffuser :: Acrylic Lens (ACR)

Alt. Finishes :: Matte Black (MBL); Matte White