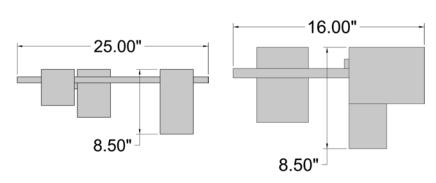

## Product Dimensions

**Fixture** Canopy 25" Length :: Length:: N/A Width:: 16" Width:: N/A N/A Diameter :: N/A Diameter :: Height :: Extension :: N/A N/A

Height :: 8.5" Overall Height :: N/A